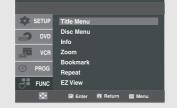

MA are supported. (DivX)              |
| SUBTITLE      | Refers to the subtitle languages available in the disc.<br>You will be able to choose the subtitle languages or, if you prefer, turn them off from the screen.<br>A DVD disc can have up to 32 different subtitles. |

## **Using the Disc and Title Menu (DVD)**

### 1

During playback of a DVD disc, press the **MENU** button on the remote control.



The MENU button can be used to access Disc and title menus on a DVD during playback.

## 2

Press the **▲**/▼ buttons to select **Function**, then press the **▶** or **ENTER** button.



## 3

Press the ▲/▼ buttons to select **DVD Function**, then press the ▶ or **ENTER** button.



## 4

Press the ▲/▼ buttons to select **Title Menu** or **Disc Menu** then press the ▶ or **ENTER** button.



- Depending on the disc, the Disc Menu or Title Menu may not work.
- You can also use the Disc Menu by using the DISC MENU button on the remote control.
- The Title Menu will only be displayed if there are at least two titles on the disc.
- The Title Menu works only with DVDs.

## **Using the Function Menu (DVD)**

## 1

During the playback of a DVD disc, press the **MENU** button on the remote control.



▼ The MENU button can be used to access DVD functions such as Info, Zoom, Bookmark, Repeat and EZ view menu during DVD playback.

## 2

Press the ▲/▼ buttons to select **Function**, then press the ▶ or **ENTER** button.



## 3

Press the ▲/▼ buttons to select **DVD Function**, then press the ► or **ENTER** button.

- Info (See pages 29 to 30)
- Zoom (See page 41)
- Bookmark (See pages